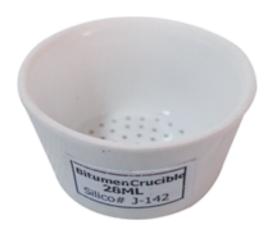

## **Crucibles Silica**

Bitumen filter-crucible has a perforated bottom. Used for applications similar to total suspended solids determination. Glazed inside and out except for outside bottom and rim. Crucible accepts standard filter paper sizes. Covers are glazed inside and out except for rim Autoclavable.

Capacity

Bottom OD

Depth

Quantity

Filter Size

28 ml.

| 44 mm    |  |
|----------|--|
| 24 mm    |  |
| 1/pk     |  |
| 30-33 mm |  |
|          |  |
|          |  |
|          |  |