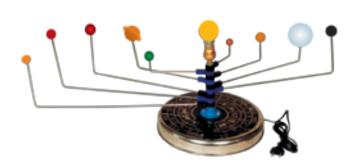

## **Solar System Model**

To demonstrate the overall shape of the solar system, the main movement of the planets and moon and the shape and direction of their orbits. This small apparatus has the planets from Mercury to Saturn on revolving arms and the moon free to rotate around the earth. The larger planets are bigger then the smaller ones but this model is not to scale. Made of rigid plastic with diagram