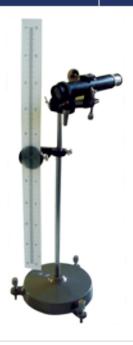

## **Standard Reading Telescope with Scale**

The telescope is mounted on a specially designed carriage with support ring to stop abrupt falling. The carriage is fitted with two adjustable screws for precise vertical and horizontal positioning. This arrangement is mounted on a 25mm dia. 450 mm long steel pillar, fitted on a cast iron base with leveling screws. A scale holder is provided with scale