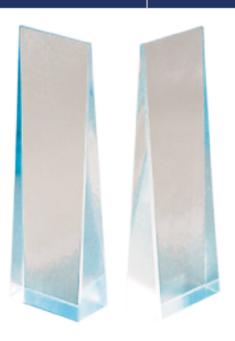

## **Pair of Narrow Prism**

Designed to provide a progression of ideas from the principles of refraction in prism to the properties of lenses. Each glass prism is in the form of a narrow isoceles triangles 10x60x20mm. base, heights, thickness. When place base to base a convex lens may be simulated, and a concave lens when vertex to vertex