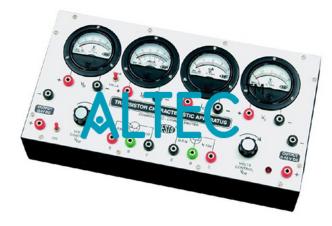

#### **Transistor Characteristics Apparatus**

The objective is to plot the input, output and transfer characteristics of a PNP or NPN transistor in common emitter & common base configuration.

The device consists of:

- Two regulated DC power supplies, one is 0-1 volt and other is 0-10 volts.
- 1PNP & NPN transistor with three terminals for base, emitter & collector.
- Four square transparent deluxe quality moving coil type meters, two meters are for measurement of different voltages and other two are for measurement of different currents.

These meters have different ranges as mentioned:

1.1st meter 0-1V for measurement of base voltage (input) (VB)

2. 2nd meter 0-1/10V (double range) for measurement of collector voltage (output) (VC).

3. 3rd meter 0-250µA/25mA for measurement of base current. (IB)

4.4th meter 0-25mA for measurement of collector current. (IC)