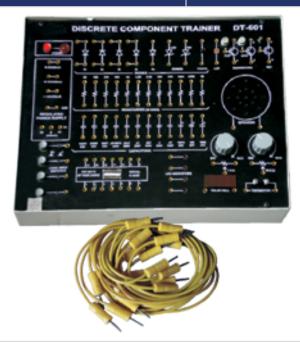

## **Discrete Component Trainer (With Regulated Power Supply)**

Lucidly illustrated User's manual unravels analog electronics concepts through brief theoretical reviews followed by experiments, self test questions and exercises. Modularly designed patch panel contains all commonly used discrete components.

It consists of following

- 1. Power Supply of +5V, +12V, -12V each of 250 mA (nominal)
- 2. Silicon, Germanium diodes, Zeners
- 3. PNP & NPN Transistors, FET
- 4. One speaker
- 5. 12 different values of carbon film resistances & they are of 1/4w, 1/2w & 1 Watt.
- 6. 12 assorted values of capacitors from 100 PF to 100 mF.

- 7. Integrated Circuits (IC's), Thermistor
- 8. LED, LDR, Photo diode, solar cell
- 9. Logic switches & LED indicators etc