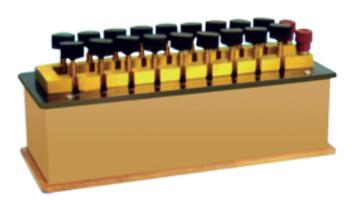

## **Resistance Box, Plug Type**

For accurate work, in polished wooden box and panel figured in white. Split brass contact blocks hold precision cut, interchangeable plug having moulded black fluted tops. Coils of constantan wire, double silk covered are wound co-efficient. Accuracy + 0.1%.