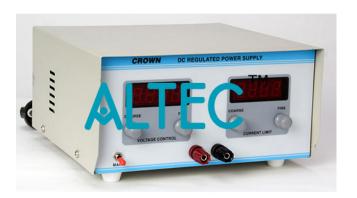

## **Power Supply**

The DC regulated power supply is an easy to use, low ripple high regulation precision instrument. Its unique feature is overload protection which makes it a safe power source for testing of electronic equipment. Both voltage and current are precisely regulated with low output ripple. The power supply can be operated in either constant voltage or constant current mode and is protected against overload or short circuit by means of automatic cross over characteristics from C.V. to C.C.. The output voltage and currents can be read on a meter. A switch is provided to select the LOW or HIGH range of current. Maximum voltage is 30 volts.