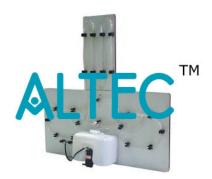

## **Water Circuit Board**

This is an analogue apparatus to illustrate electrical current flow. It consists of a large board on which is mounted a low-voltage electric pump, connected to 4 mm socket terminals, which circulates the water through the 'circuit'. The circuit is of clear plastic tubing connected to glass tubes of differing bores representing resistance. Across the 'resistances' is connected a detachable manometer to show the 'potential difference'. Following the resistance is a taper-ended tube discharging into a funnel so that the rate of flow representing the current may be shown.

Dimensions of board 590x320 mm approx.

Dimensions of manometer 275x155 mm approx.