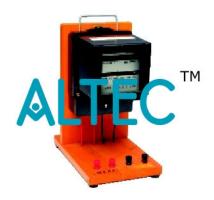

## **Mounted Joule Meter**

A domestic electricity meter adopted to operate single-phase 2, wire C1.2mAx8.33 A 12V 50 Hz. 0.01 rev./J and dials reading in joules. The meter is mounted on a wooden bench stand input and output socket terminals. The aluminium disc rotates once for every 100 Joules with the consumption recorded on three digits calibrated 100, 1000 and 10000 joules per division respectively. The instrument records a maximum of 99,900 Joules.