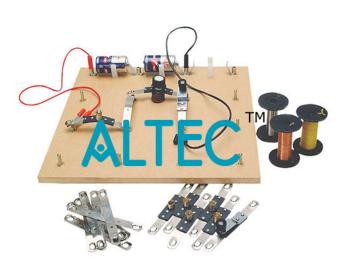

## **Worcester Circuit Board Kit**

The kit consists of baseboard terminals, set of metal connection pillars and a number of clip-on connections strip and accessories units, enable a variety of circuits to be constructed quickly. Supplied with all accessories without cells. Operating instructions provided.