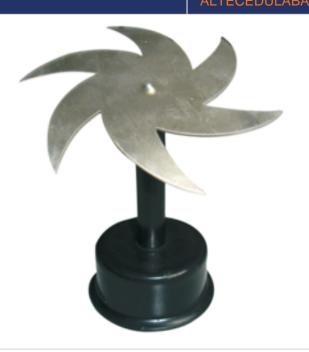

## **Electric Whirl**

For demonstrating the effect of electric discharge from points. The apparatus has a 60mm diameter, Three-pointed star wheel with all the points curved in one direction. The wheel rotates freely on a pivot point mounted on a short stand and the stand is provided with a 4mm connection socket on its round moulded base.