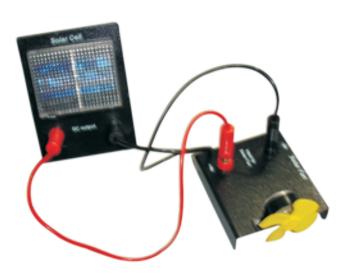

## **Mounted Motor for Solar Cell**

This is a small low consumption electric motor on a base specially designed to run directly from the output of the solar cell and to illustrate the direct conversion of light energy to electrical and hence to mechanical. The motor spindle carries a simple pulley, 16 mm. diameter, and is capable of raising a mass of at least 4g. when powered by the solar cell.