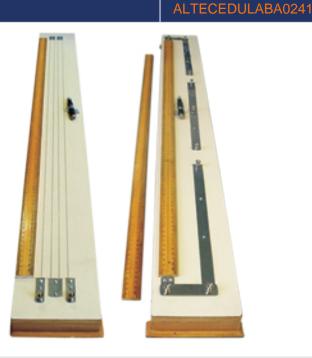

### Wheat Stone Bridge, One Meter

This substantial bridge has broad, heavily plated brass strips mounted on polished hardwood base. Terminals with 4 mm. sockets are provided. The 24 SWG constantan wire is stretched along the top of a meter scale in mm. and cm. Supplied WITH JOCKEY. Dimensions 1.13 mm x 80 mm x 50 mm approx. Wheatstone Bridge, Two - Gap Wheatstone Bridge, Four - Gap