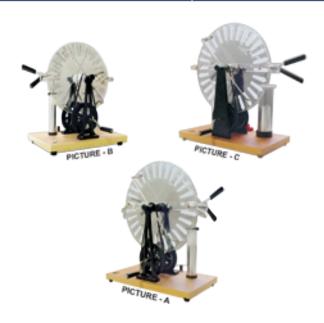

## Wimshuri Machine

The two plates are supported in two rigid uprights and driven by belt in opposite direction. They are heavy, high resistance plastic with sectors of aluminium sheet. Two leyden jars (condensers) made form corning glass and aluminium foil. The whole is mounted on a wooden base nicely polished.

Size : A) 200 mm. Dia., B) 250 mm. Dia. and C) 300 mm. Dia