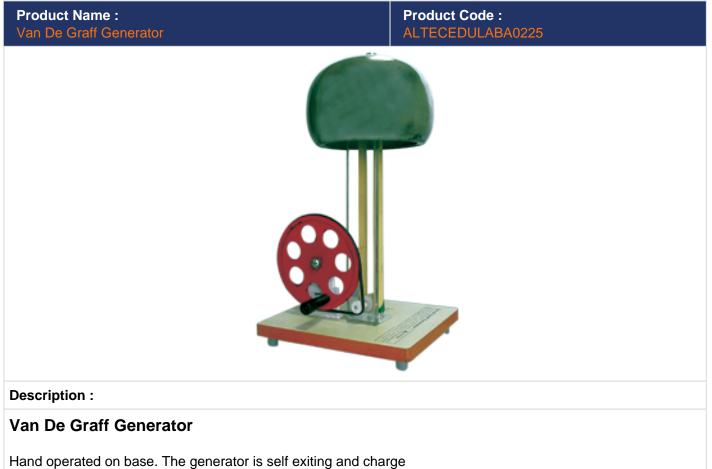

## **▲ ALTEC**<sup>™</sup>

Email : sales@equipmentsexporters.com Phone: +91-9311469084

separation occurs. A metal sphere surrounds the upper pulley assembly and charge accumulates on the sphere, which is insulated by a plastic column supporting the pulley assembly. The charge builds up untill electrical breakdown of air surrounding the sphere occurs. Supplied with a discharging sphere