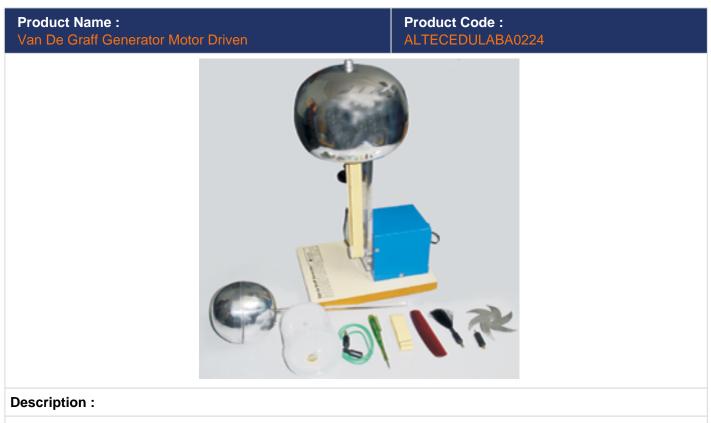

## Van De Graff Generator Motor Driven

Specially designed for electrostatic experiments and where continuous source of high voltage is required. Fitted on base with smooth running A.C. Motor, operates on 220 volts A.C. 50 Hz.

- 1. Charge collecting Belt : Silicon rubber having excellent insulation resistance.
- 2. Tracking : Belt-tracking easily adjusted.
- 3. Charge collecting combs : Aluminium mesh, clearly visible.
- 4. Sphere : Aluminium 150 mm. dia.
- 5. Connections : 4 mm. sockets in dome and base.
- 6. Voltage developed : Upto 200 kV, depending on ambient conditions, with a spark length of 60 mm.
- 7. Discharger : Spherical 100 mm. dia., with insulated handle and 4 mm. sockets.