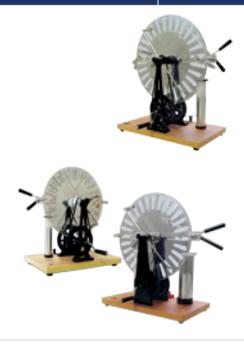

## **Wim Shurt Machine**

The two plates are supported in two rigid uprights and driven by belt in opposite direction. They are heavy, high resistance plastic with sectors of aluminium sheet. Two leyden jars (condensers) made form corning glass and aluminium foil. The whole is mounted on a wooden base nicely polished.

Size: A 200 mm. Dia.

B 250 mm. Dia.

C 300 mm. Dia

**Website:** www.equipmentsexporters.com, **Email:** sales@equipmentsexporters.com **Address:** 75, Lajpat Nagar-IV, New Delhi-110024 **Phone:** +91-9311469084