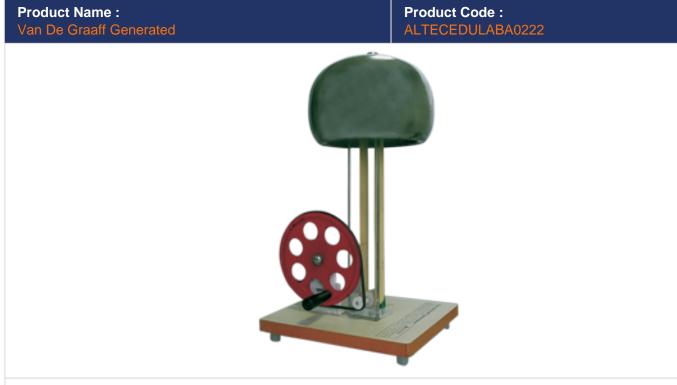

#### Van De Graaff Generated

Hand operated on base. The generator is self exiting and charge separation occurs. A metal sphere surrounds the upper pulley assembly and charge accumulates on the sphere, which is insulated by a plastic column supporting the pulley assembly. The charge builds up untill electrical breakdown of air surrounding the sphere occurs. Supplied with a discharging sphere.