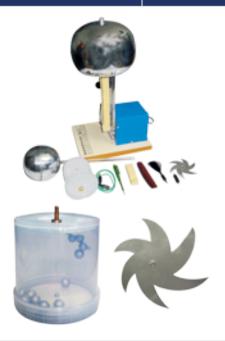

### Van De Graaff Generated Motor Driven

Specially designed for electrostatic experiments and where continuous source of high voltage is required. Fitted on base with smooth running A.C. Motor, operates on 220 volts A.C. 50 Hz.

Charge collecting Belt

Tracking

Charge collecting combs

Sphere

Connections

Voltage developed

Discharger

Silicon rubber having excellent insulation resistance.

Belt-tracking easily adjusted.

Aluminium mesh, clearly visible.

Aluminium 150 mm. dia.

4 mm. sockets in dome and base.

Upto 200 kV, depending on ambient conditions, with a spark length of 60 mm.

Spherical 100 mm. dia., with insulated handle and 4 mm. sockets.