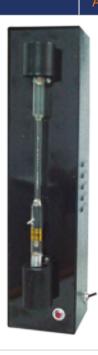

## **Spectrum Tubes Stand**

Specially designed box holds the tube firmly while preventing you from touching the electrodes. A black panel behind the tube eliminates distracting ambient light and protects the tube from breakage. Operates on 220 Volts A.C., 50 Hz and suitable for 20 / 26 cm. Long spectrum tubes.