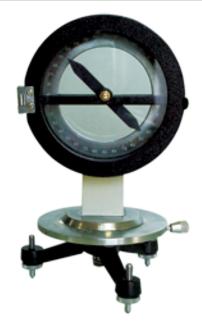

### **Dip Circle**

The case is made of aluminium, strongly mangetised cobalt steel needle fitted with imported hard axle rolls on knife edges agates and can be clamped when desired by a V clamp, a sensitive spirit level is provided. The tripod stand is provided with three levelling screws.