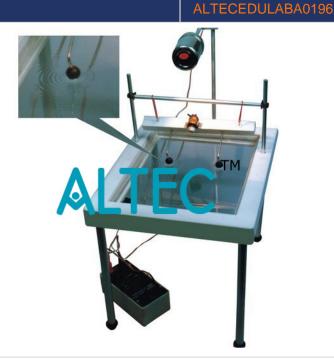

## **Ripple Tank & Power Supply**

The ripple tank is a device to illustrate the laws which govern all wave phenomenon using ripples on the surface of water as the prototypes of all transverse waves. Ripple tank illustrates important wave motions like rectilinear and circular. It can also demonstrate refraction, diffraction and interference of water waves. Tank is supported by four legs having levelling screws