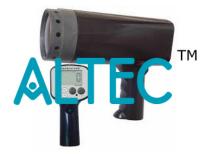

### Stroboscope

This Stroboscope is small in size, light in weight, easy to carry. Although complex and advanced, it is convenient to use and operate. Its ruggedness will allow many years of use.

Display

10 mm (0.4") LCD (Liquid Crystal Display) with function annunciation.

Parameters Measured

FPM (Falshes Per MInute)