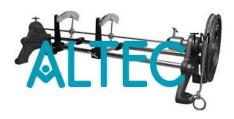

## **Torsion Apparatus, Horizontal**

The apparatus consists of two parallel metal support rods with heavy cast metal legs at their either end. One of the legs has ball bearing mounted pulley wheel at its outer side with its spindle carrying split collect chuck for holding one end of test rod while other end of the test rod supported to clamping block on the other leg.