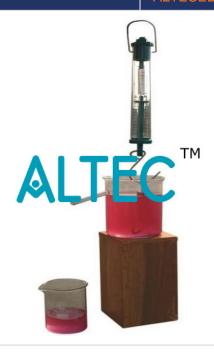

### **Archimedes Principle Kit**

To explain and calculate Archimedes principle. A complete self contained kit for exploring the concepts related to Archimedes principle, both qualitatively and quantitatively. Consists of a metal regular shaped solid, irregular shaped solid, beaker to collect displacement liquid, beaker. Newton meter, displacement vessel.