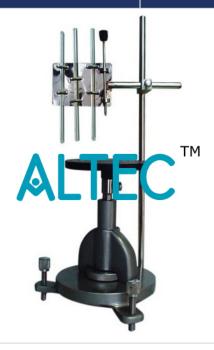

## Rising Table with Capilliary tube

The apparatus comprise metal frame, on which four capillary tubes of 10cm. long and of different internal diameters are clamped with the help of small metal brackets. The 9 mm. rod is also attached to metal plate, so that complete clamp can be held in any stand for determining the surface tension of liquid by capillary rise method. Its having a cast aluminium 4" dia table with adjustable stand. Maximum height capacity 12"