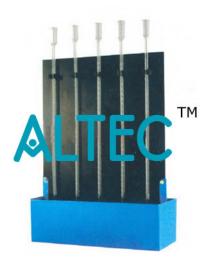

## **Expansion of Liquid Apparatus**

For demonstrating the different thermal expansions of various liquids. Comparising five bulb tubes mounted in a frame and supported in a water trough. The frame has a special sliding arrangement with clips to hold glass bulbs with tubes. The bulbs can be easily removed and fixed, and have a funnel formation on top for easy filling.