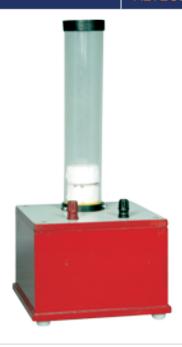

### **Kinetic Theory Model**

For simulated molecular activity in gases. To understand and study motion and behavior of molecules in gases. An electric motor, running at 4 to 12 V DC vibrates a small platform inside a transparent tube so that a set of many small stainless steel balls is vibrated violently inside the tube. An increase in the violence of vibration simulates an increase in gas temperature and an increase in the weight of the 'float' simulates an increase in gas pressure. Supplied with balls and 2 'floats'