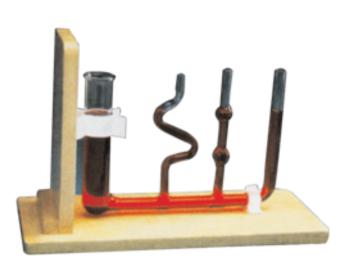

## **Liquid Level Apparatus**

To show that the level of liquid in communicating vessels is constant irrespective of the size or shape of the vessels. The apparatus comprises four glass tubes of different shapes and cross sectional area projecting vertically from a common horizontal tube. The tubes are mounted on a polished wooden base