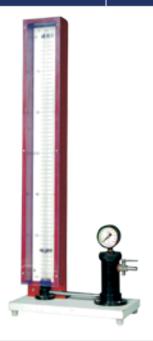

## **Boyle's Law Apparatus, Demonstration Type**

Wide bore glass tube closed at top is mounted on a scale 0 to 600 mm. with zero corresponding to the inside of the top end. Air is trapped by coloured oil in a metal pressure chamber fitted with a Bourdon Gauge and a riffled inlet tube with stopcock. With a plastic safety screen over the tube