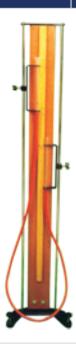

## **Boyle's Law Apparatus**

Precise instrument for demonstrating the relationship between pressure and volume of a given amount of gas. Two glass tubes, one closed at one end, and the other with both ends open are connected by a long rubber tube. Wooden meter rule permits measurement