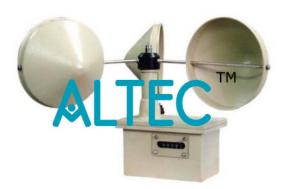

## Anemometer, Cup Counter As per ISI

The instrument has a cup wheel consisting of three conical cups in a horizontal plane. The cup wheel spindle is of stainless steel and connected worm gearing to a revolution counter mounted in a water proof housing. By observing the counter reading at the beginning and end of any period of interest the average wind speed during the interval can be calculated. The counter observing window is sloped to permit easy reading when mounted on the mast