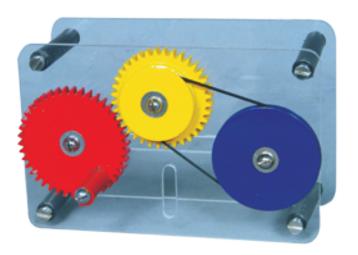

## **Mechanical Training Model**

Highly useful for demonstrating the most fundamental and frequently used mechanism. Very useful for engineering students. All the components are made of high degree of precision. These modules are assembled on transparent perspex sheets to facilitate teaching. Easy to assemble or disassemble