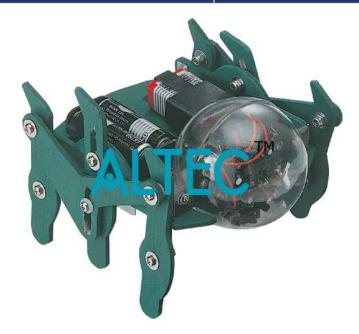

#### Product Name : Hexapod Monster

#### **Description :**

**Hexapod Monster** 

Hexapod Monster (Light Sensor)

he

Hexapod Monster is a robot that uses an infrared emitting diode for its eyes, and moves by its six legs. It turns left when it detects obstacles, and keeps moving forward if there is no shade in front of the sensor.

Features:

- Uses an infrared emitting diode as sensor.
- Two sets of gear motors (unassembled)