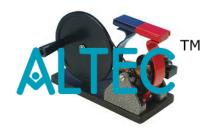

## **Demonstration Dynamo**

This model uses the same basic assembly as the motor, but is mounted on a baseplate 230 x 90 mm. approx. which also carries a hand-drive pulley 120mm. diameter coupled to the smaller dynamo pulley by a rubber belt to give a step-up ration. Electrical output is via a pair of 4mm. sockets. The model may also be used as a motor on a 6-8 V D.C. supply