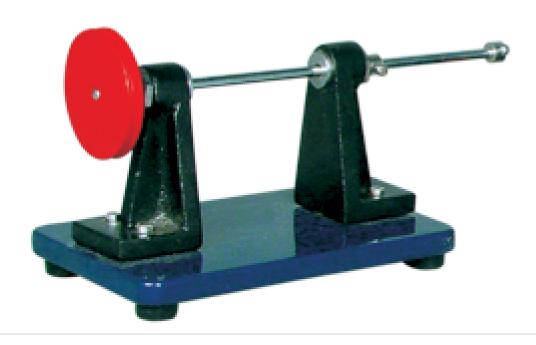

## **Line Shaft Unit**

For showing the conversion from electrical energy via mechanical, to potential energy by winding up a weight on a cord. One end of the 6mm. steel shaft carries an aluminium 'V' pulley 56 mm. diameter, and the other end is fitted with a cord anchoring collar. Supplied complete with driving belt