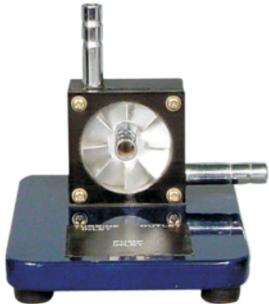

#### **Turbine/Pump Unit**

For use as a water turbine to drive a generator producing electricity or for use as a pump driven by a motor and raising a head of water to produce potential energy. The rotor has eight 'bucket' blades and is housed in a block turbine chamber with a clear Perspex front. Two inlet tubules (for turbine and pump operation respectively) and one outlet tubule are provided, and the shaft carries a 15 mm. diameter pulley. With driving belt