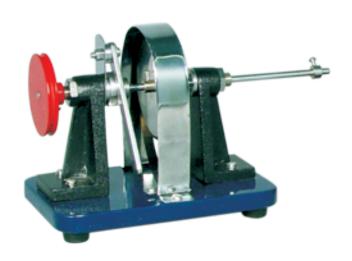

## **Spring Unit of Mechanical Model**

For showing potential energy in a wound-up spring and its conversion to electrical energy by driving a dynamo and lighting a lamp. May also be used to wind up a weight on a cord showing the change from potential energy to kinetic and back to potential in the raised weight. The steel shaft carries a clock spring with a free wheel device and winding ratchet, also an aluminium 'V' pulley 56 mm. diameter. One end of the shaft overhangs the base for use as line shaft when winding up a weight. Dimensions 220 x 100 x 100 mm. high. Supplied complete with driving belt