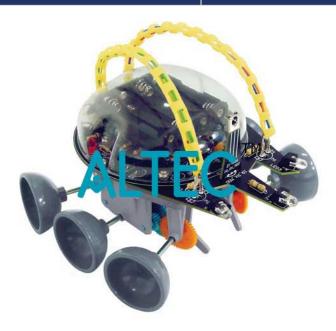

## **Escape Robot Kit (Infrared Sensor)**

Escape Robot Kit works just like an A.I. robot. It never fails to find its way out of a maze. The Escape Robot makes use of three infrared emitting diodes and one infrared receiving module to send and receive signals and detect obstacles.

Escape Robot has a built-in microprocessor which enables it to on its own as it processes information about its environment and maneuvers itself around obstacles.

The Escape Robot moves on six legs. The kit comes complete with 2 sets of differently designed legs which provides endless fun and excitement with its different sets of movements