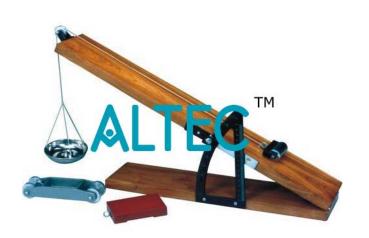

## **Inclined Plane with Angle Measurer**

Hardwood comprising, cut-away base to allow cord to hang freely and hinged plane 60x7.5 cms. with aluminium pulley 28mm diameter, and stepped lower face to accommodate wood block for setting at angles between 24° & 45° approximately with cylindrical metal roller and scale pan