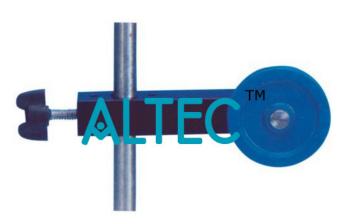

## **Pulley Rod Mounting**

Comprising a 50 mm. diameter pulley carried on an aluminium boss, 20x20x110 mm. long provided with a hole and clamping screw to accommodate rods up to 13 mm. diameter. Tapped holes are provided so that the pulley may be fitted on to the boss with its axis of rotation in any one of the three planes