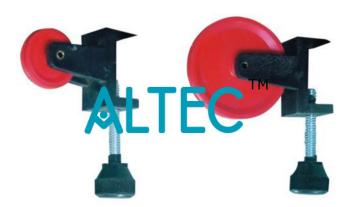

## **Pulleys Bench Clamp Fitting**

Comprising a 50 mm. diameter pulley, carried on a two part aluminium frame, designed primarily for clamping to the edge of a bench, table etc. With the pulley overhanging the edge and in a vertical plane.

Overall length of frame (pulley bar) 110 mm. Maximum clamp opening 25 mm