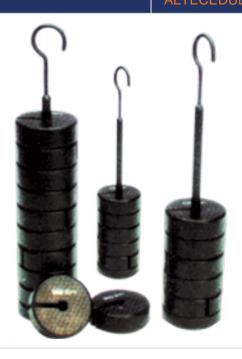

#### Slotted Mas Set-Cast Iron

A set of slotted iron masses suitable for use with sono-meters or other applications where a large load is required. The masses and hanger are finished in black color.

A: Hanger and Mass each of 500 gm. Total weight 2.5kg.

B: Hanger and Mass each of 1 kg. Total weight 5 kg