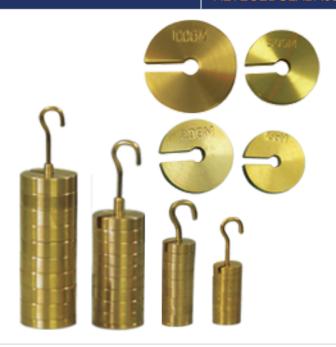

### **Set of Masses, Brass**

Set comprises masses of brass with slots, brass hangers with hook. Fine finish, masses removable and replaceable on hanger.

- A: Set of 9 weights, one hanger each of 10 gm. Total weight 100 gm.
- B: Set of 9 weights, one hanger each of 25 gm. Total weight 250gm.
- C: Set of 4 weights, one hanger each of 50 gm. Total weight 250gm.
- D: Set of 9 weights, one hanger each of 100gm. Total weight 1000gm.
- E: Set of one hanger 20 gm. three weights 20 gm. Total weight 100gm.
- F: Set of one hanger 50 gm, nine weights 20 gm. One weight 10 gm. and two weights 5 gm. Total 250 gm.

Spare slotted weights and Hangers 5gm., 10gm., 20gm., 50gm., and 100 gm. are also available.