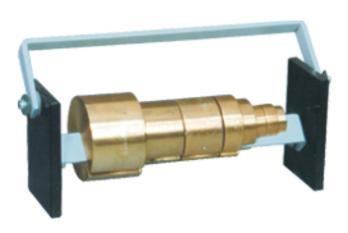

## Masses, Slotted

Solid brass, Accurate machined masses placed on a plastic and metal rack with handle.

Set of 8: 1x10 gm, 2x20 gm, 1x50 gm, 1x100 gm, 2x200 gm, and 1x500 gm, Total 1100 gm.

Set of 10: 1x10 gm, 2x20 gm, 1x50 gm, 5x100 gm, 1x500 gm, Total 1100 gm.

Set of 12: 1x1 gm, 2x2 gm, 1x5 gm, 1x10 gm, 2x20 gm, 1x50 gm, 1x100 gm, 2x200 gm, 1x500 gm, Total 1110 gm.

Set of 14: 1x1 gm, 2x2 gm, 1x5 gm, 1x10 gm, 2x20 gm, 1x50 gm, 5x100 gm, 1x500 gm, Total 1110 gm