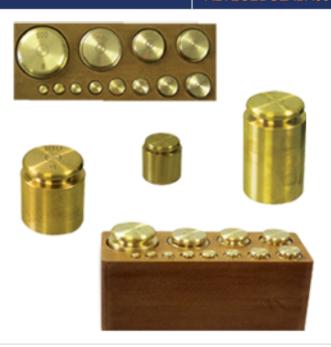

## **Balance Weights**

Polished brass, supplied with wooden block, as illustrated.

A: Capacity 500 gm. Comprising 1x200 gm, 2x100gm, 1x50gm, 1x20gm, 2x10gm, 1x5 gm, 2x2 gm, 1x1 gm

B: Capacity 1000 gm. Comprising 1x500 gm, 1x200 gm, 2x100 gm, 1x50 gm, 1x20 gm, 2x10 gm, 1x5 gm, 2x2 gm, 1x1 gm.

C: Capacity 2000 gm. Comprising 1x1000 gm, 1x500gm, 1x200gm, 2x100gm, 1x50gm, 1x20gm, 2x10gm, 1x5gm, 2x2gm, 2x2gm, 1x1gm

Uganda, India, UAE Dubai, UK, Kenya Africa and Tanzani, China, Turkey, Thailand and Malaysia