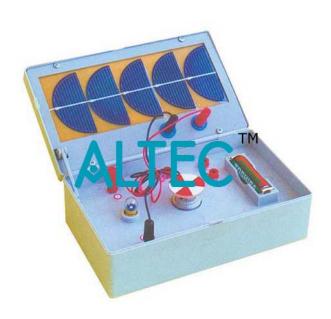

## **Energy Transfer Kit**

The energy transfer kit comprises several separate units, which enable wide range of demonstration experiments in energy transfer / conversion, permitting the user to show qualitatively energy conversion from one form of energy to another in a various different ways. All units with pulleys are mounted on the bases of same size to assist alignment of pulleys and provided with 4mm socket terminals wherever needed for electrical connection. All units, where motion is required to be transferred through external means, are provided with a pulley to the central shaft carrying the accessory, except Turbine/Pump Unit. Mounted Lamp, 12V 24W: For use with the mounted solar cell and motor. A 12V 24W SBC bulb in a metal socket mounted on a folded metal base 100 × 63mm with a pair of 4mm sockets. The power rating of the bulb has been chosen so that when it is placed in front of the solar cell, sufficient power is produced to run the motor effectively whilst avoiding the risk of damage to cell by excess light and/or heat.