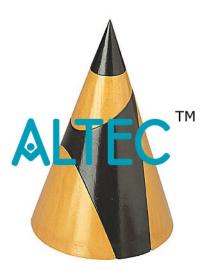

## **Dissectible Cone**

Made of hardwood nicely painted and dissectible in total 5 parts representing different sections – circle, ellipse, parabola and hyperbola. All parts are accurately machined for precise fitting and held together by a pin. All parts can be conveniently disassembled and assembled for easy demonstration. Size approximately 15x25cm (Height x base diameter)