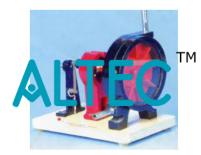

## Water Turbine With Dynamo Model

To show the conversion of mechanical energy into electrical energy by using it as a water turbine to drive a dynamo for producing electricity. The plastic impeller housed in a cast metal casing with a clear Perspex front that allows viewing of its functioning. The inlet tube provided at the top and outlet tube on the side, both tubes riffled for tubing connectors. A dynamo mounted along the impeller shaft glows the LED indicating the conversion of mechanical energy to electrical energy. Address: 75, Lajpat Nagar-IV, New Delhi-110024 Phone: +91-9311469084